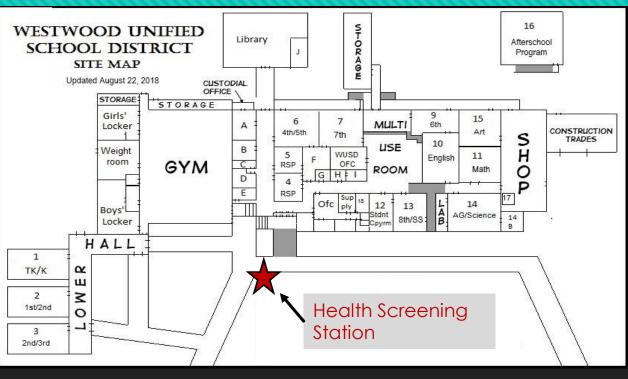

### ENTER AND EXIT MAP

All arrival, break, and dismissal times are staggered. To maintain stable cohorts, it is important you drop off and pick up your child(ren) at the correct times. **NO EARLY ARRIVALS.** 