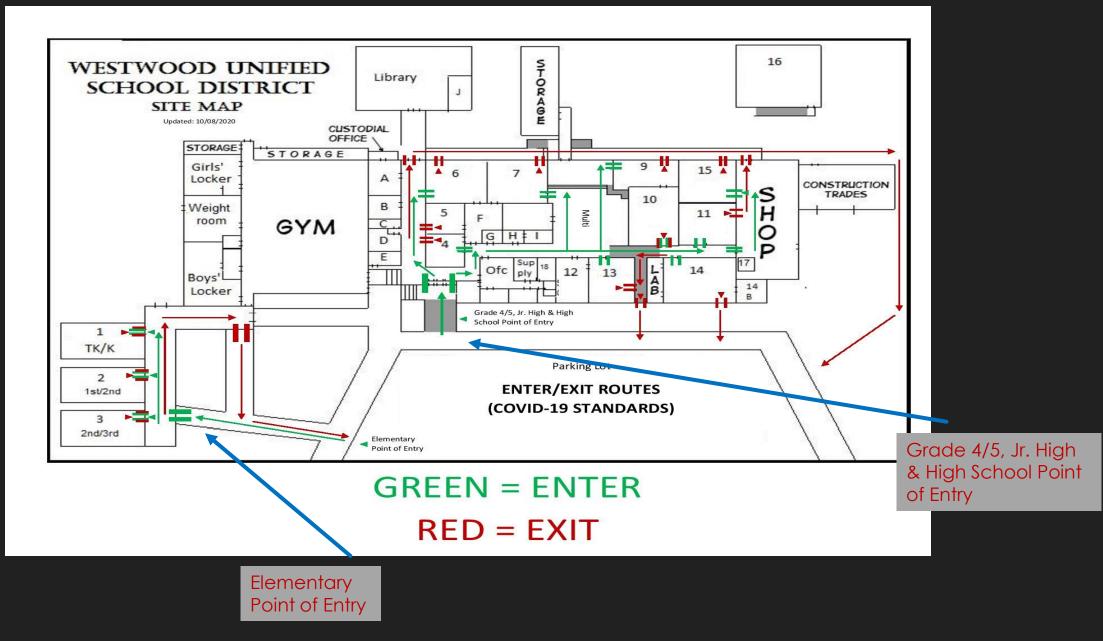

### ENTER AND EXIT MAP

All arrival, break, and dismissal times are staggered. To maintain stable cohorts, it is important you drop off and pick up your child(ren) at the correct times. **NO EARLY ARRIVALS.** 